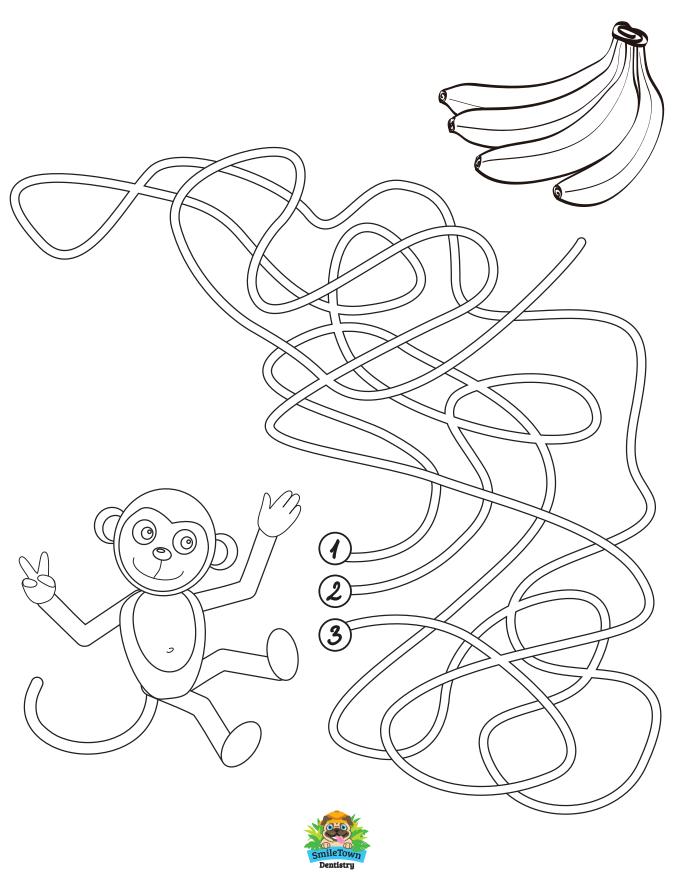

10 differences between these two pictures! Can you find them?





## Colour Monkey... Colour by Number





## Unscramble The Dental Words

|      | THUN S        | 168 COM | I P    |
|------|---------------|---------|--------|
|      | 1. ubhrs      |         |        |
|      | 2. othto      |         | 13 8 S |
|      | 3. sitndte    |         |        |
|      | 4. htteaopots |         |        |
| A    | 5. yiatvc     |         |        |
|      | 6. sfslo      |         |        |
| DA 9 | 7. elsim      |         |        |
|      | 8. adyce      |         |        |
|      | 9. humot      |         |        |
|      | 10.nleca      |         |        |
|      | 1000          |         |        |



## Healthy Fruits Crossword



Mr. Monkey is hungry! Help him get to his bananas.