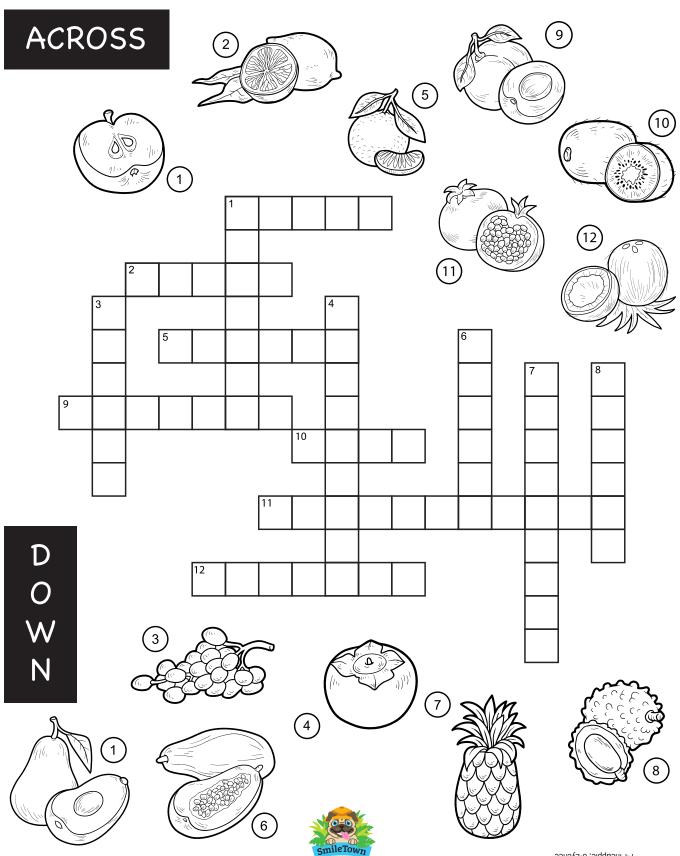

friends, so that he can have some fun!



## There are 10 differences between these two pictures! Can you find them?





## Colour Monkey... Colour by Number





## Unscramble The Dental Words

|      | THUN S        | 168 COM | I P    |
|------|---------------|---------|--------|
|      | 1. ubhrs      |         |        |
|      | 2. othto      |         | 13 8 S |
|      | 3. sitndte    |         |        |
|      | 4. htteaopots |         |        |
| A    | 5. yiatvc     |         |        |
|      | 6. sfslo      |         |        |
| DA 9 | 7. elsim      |         |        |
|      | 8. adyce      |         |        |
|      | 9. humot      |         |        |
|      | 10.nleca      |         |        |
|      | 1000          |         |        |



## Healthy Fruits Crossword



Mr. Monkey is hungry! Help him get to his bananas.