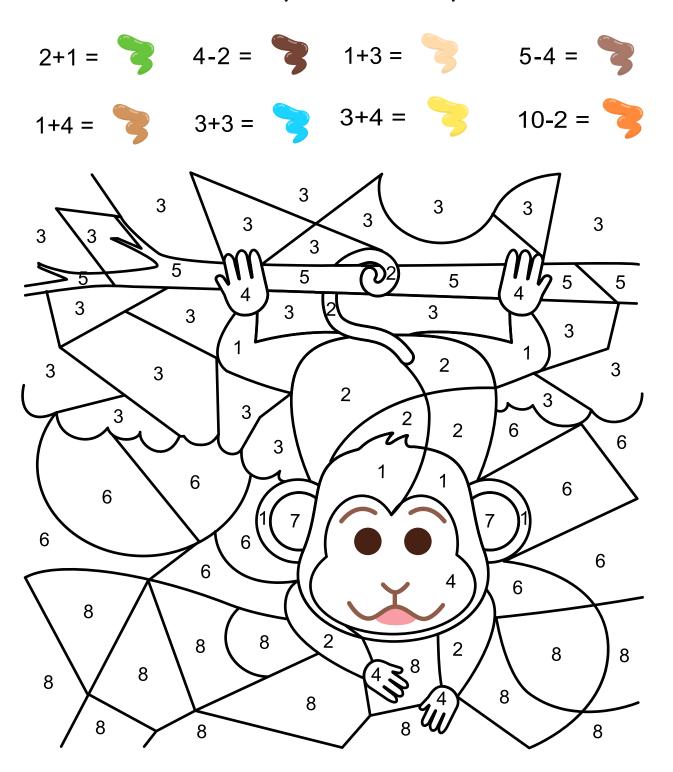

onds
- b) two to three minutes
- c) one minute to brush your teeth and one minute to brush your tongue
- d) long enough to sing 'O Canada' quickly in your head

#### 6. How should healthy gums look?

- a) shiny and swollen
- b) pale and waxy
- c) bright red from bleeding
- d) none of the above

#### 7. Why is toffee an especially bad snack?

- a) because it's sticky
- b) it has more sugar than other candy
- c) it can leave dark stains on your teeth
- d) all of the above



## Find the foods that keep your teeth healthy. Circle them.



Find the foods that are bad for your teeth.

Put an X through them.



# Help Mr. Monkey find his friends, so that he can have some fun!



## There are 10 differences between these two pictures! Can you find them?





## Colour Monkey... Colour by Number





## Unscramble The Dental Words

|      | THUN S        | 168 COM | I P    |
|------|---------------|---------|--------|
|      | 1. ubhrs      |         |        |
|      | 2. othto      |         | 13 8 S |
|      | 3. sitndte    |         |        |
|      | 4. htteaopots |         |        |
| A    | 5. yiatvc     |         |        |
|      | 6. sfslo      |         |        |
| DA 9 | 7. elsim      |         |        |
|      | 8. adyce      |         |        |
|      | 9. humot      |         |        |
|      | 10.nleca      |         |        |
|      | 1000          |         |        |



## Healthy Fruits Crossword



Mr. Monkey is hungry! Help him get to his bananas.