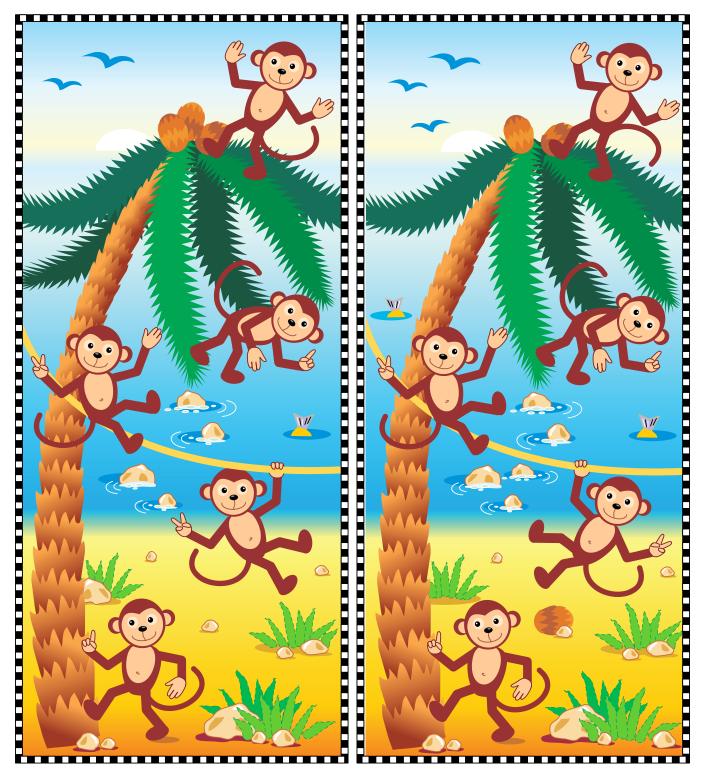

you take to brush your teeth?

- a) 20 seconds
- b) two to three minutes
- c) one minute to brush your teeth and one minute to brush your tongue
- d) long enough to sing 'O Canada' quickly in your head

#### 6. How should healthy gums look?

- a) shiny and swollen
- b) pale and waxy
- c) bright red from bleeding
- d) none of the above

#### 7. Why is toffee an especially bad snack?

- a) because it's sticky
- b) it has more sugar than other candy
- c) it can leave dark stains on your teeth
- d) all of the above



## Find the foods that keep your teeth healthy. Circle them.



Find the foods that are bad for your teeth.

Put an X through them.



# Help Mr. Monkey find his friends, so that he can have some fun!



## There are 10 differences between these two pictures! Can you find them?





## Colour Monkey... Colour by Number





## Unscramble The Dental Words

|      | THUN S        | 168 COM | I P    |
|------|---------------|---------|--------|
|      | 1. ubhrs      |         |        |
|      | 2. othto      |         | 13 8 S |
|      | 3. sitndte    |         |        |
|      | 4. htteaopots |         |        |
| A    | 5. yiatvc     |         |        |
|      | 6. sfslo      |         |        |
| DA 9 | 7. elsim      |         |        |
|      | 8. adyce      |         |        |
|      | 9. humot      |         |        |
|      | 10.nleca      |         |        |
|      | 1000          |         |        |



## Healthy Fruits Crossword



Mr. Monkey is hungry! Help him get to his bananas.