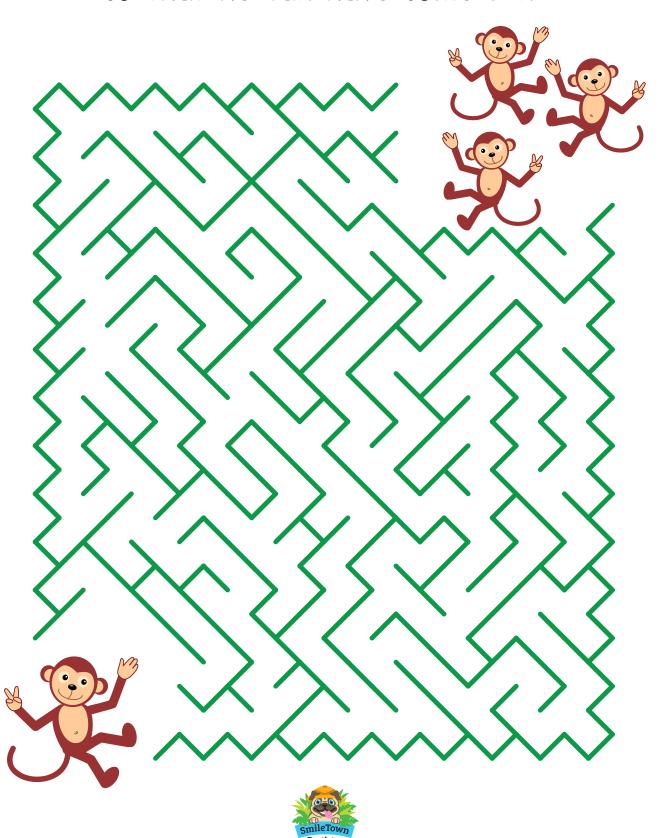

### 4. Flossing is only for grown-ups.

True or False?

## 5. How long should you take to brush your teeth?

- a) 20 seconds
- b) two to three minutes
- c) one minute to brush your teeth and one minute to brush your tongue
- d) long enough to sing 'O Canada' quickly in your head

#### 6. How should healthy gums look?

- a) shiny and swollen
- b) pale and waxy
- c) bright red from bleeding
- d) none of the above

#### 7. Why is toffee an especially bad snack?

- a) because it's sticky
- b) it has more sugar than other candy
- c) it can leave dark stains on your teeth
- d) all of the above



## Find the foods that keep your teeth healthy. Circle them.



Find the foods that are bad for your teeth.

Put an X through them.



# Help Mr. Monkey find his friends, so that he can have some fun!



## There are 10 differences between these two pictures! Can you find them?





## Colour Monkey... Colour by Number





## Unscramble The Dental Words

|      | THUN S        | 168 COM | I P    |
|------|---------------|---------|--------|
|      | 1. ubhrs      |         |        |
|      | 2. othto      |         | 13 8 S |
|      | 3. sitndte    |         |        |
|      | 4. htteaopots |         |        |
| A    | 5. yiatvc     |         |        |
|      | 6. sfslo      |         |        |
| DA 9 | 7. elsim      |         |        |
|      | 8. adyce      |         |        |
|      | 9. humot      |         |        |
|      | 10.nleca      |         |        |
|      | 1000          |         |        |



## Healthy Fruits Crossword



Mr. Monkey is hungry! Help him get to